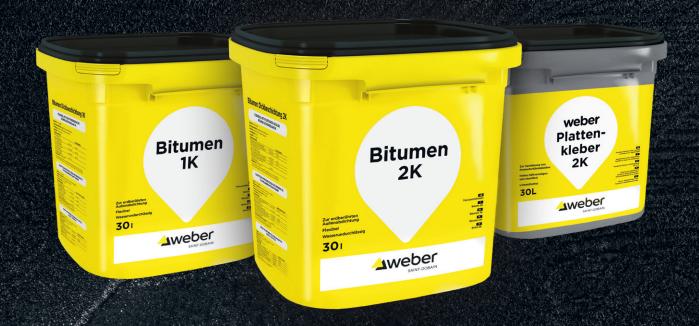

### Bitumen 1K

The economical 1-comp. waterproofing coating without any mixing

### Bitumen 2K

The efficient 2-comp. waterproofing coating with quick drying

### Weber Plattenkleber 2K

The robust 2-comp. bitumen adhesive

- High stability on vertical surfaces und bonding performance
- High yield low consumption
- Quick drying.
- For use from ground damp up to pressure water